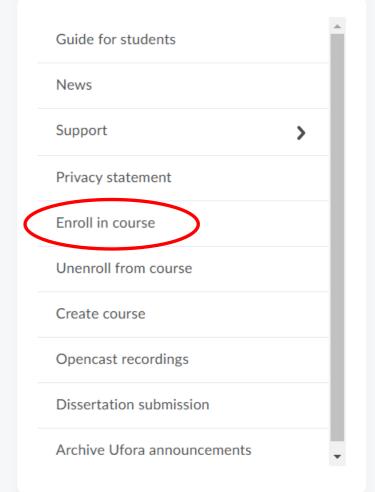

### **TASKS**

- 1. Connect to Eduroam
- 2. Retrieve your individual schedule
- 3. Retrieve the schedule of the courses you are not yet registered for
- 4. Enroll in the course 'INFOSITE Gast- en exchangestudenten faculteit Ingenieurswetenschappen en Architectuur' on Ufora

### TASK 4

Login to Ufora and enroll in the course 'INFOSITE Gast- en exchangestudenten faculteit Ingenieurswetenschappen en Architectuur'