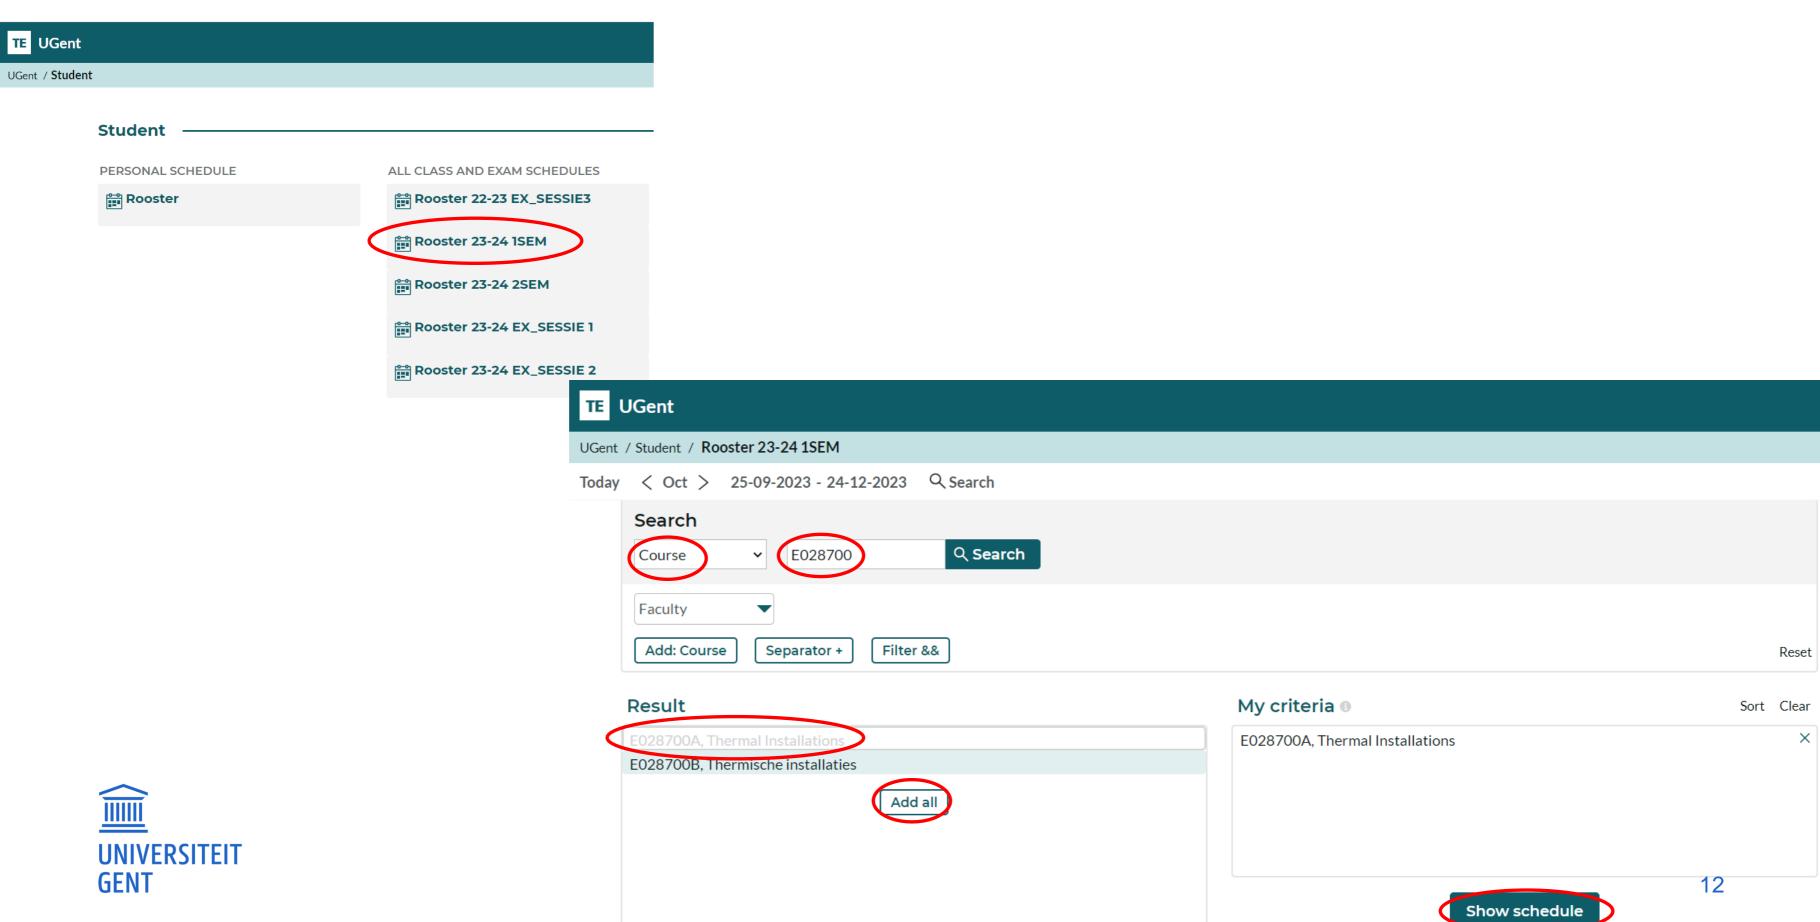

# TASK 2

Retrieve your individual schedule.

#### Via <a href="http://oasis.ugent.be">http://oasis.ugent.be</a>

# TASK 3

Retrieve the schedule of the courses you are not yet registered for.

| TE UGent                              |               |           |            | ⊕ Eng           | glish Account |
|---------------------------------------|---------------|-----------|------------|-----------------|---------------|
| UGent / Student / Rooster 23-24 1SEM  |               |           |            |                 |               |
| Today < Oct > 25-09-2023 - 24-12-2023 | Save favorite | Subscribe | ♣ Download | <b>▼</b> Filter | ★ Customize   |
|                                       |               |           |            |                 |               |

| w39 | Monday 25/9 | Tuesday 26/9 | Wednesday 27/9 | Thursday 28/9                                                                            | Friday 29/9                                                                                                                   |
|-----|-------------|--------------|----------------|------------------------------------------------------------------------------------------|-------------------------------------------------------------------------------------------------------------------------------|
| 8   |             |              |                |                                                                                          |                                                                                                                               |
| 9   |             |              |                |                                                                                          |                                                                                                                               |
| 10  |             |              |                |                                                                                          |                                                                                                                               |
| 11  |             |              |                |                                                                                          |                                                                                                                               |
| 12  |             |              |                |                                                                                          | <sub>r</sub> 13:00                                                                                                            |
| 13  |             |              |                |                                                                                          | E028700A, Thermal Installations<br>lecture<br>Auditorium B - Walter Soete, T2, Campus Ufo<br>Michel De Paepe, Steven Lecompte |
| 14  |             |              |                | -14:30—<br>E028700A, Thermal Installations<br>seminar                                    |                                                                                                                               |
| 15  |             |              |                | Leslokaal - Rudolf E. Richter, Volta, Campus Ardoyen<br>Michel De Paepe, Steven Lecompte | 16:00                                                                                                                         |
| 16  |             |              |                |                                                                                          | 10:00                                                                                                                         |