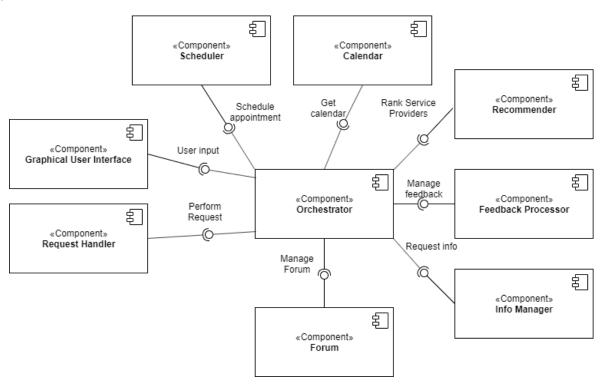

## Component connector diagram

#### Global view

#### Orchestrator

Managing flow and decoupling the components

#### Request handler

Filtering and processing incoming requests

#### **Graphical User interface**

Intuitive frontend interface for different devices

#### Scheduler

Manages jobs and matches service providers

#### Calendar

Managing internal calendar and synchronization of external calendars

#### Recommender

Calculate rankings for service providers

## Feedback processor

Generate and process feedback forms

### Info manager

Store and manage system information

#### **Forum**

Central communication