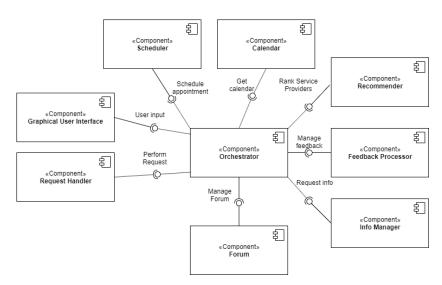

## Component connector diagram

Global view

#### Orchestrator

Managing flow and decoupling the components

#### Request handler

Filtering and processing incoming requests

#### **Graphical User interface**

Intuitive frontend interface for different devices

#### Scheduler

Manages jobs and matches service providers

#### Calendar

Managing internal calendar and synchronization of external calendars

#### Recommender

Calculate rankings for service providers

## Feedback processor

Generate and process feedback forms

### Info manager

Store and manage system information

#### **Forum**

Central communication