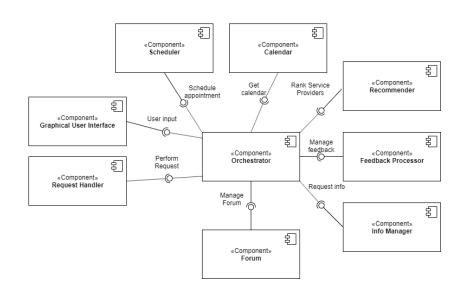

## Component connector diagram

Global view

#### Orchestrator

Managing flow and decoupling the components

#### Request handler

Filtering and processing incoming requests

#### **Graphical User interface**

Intuitive frontend interface for different devices

#### Scheduler

Manages jobs and matches service providers

#### Calendar

Managing internal calendar and synchronization of external calendars

#### Recommender

Calculate rankings for service providers

## Feedback processor

Generate and process feedback forms

### Info manager

Store and manage system information

#### **Forum**

Central communication